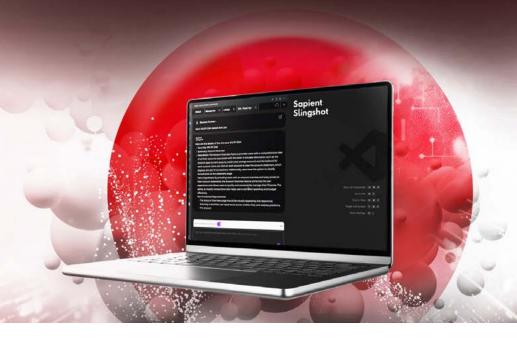

# Sapient Slingshot

Accelerate software development with AI.

Our proprietary Al platform, Sapient Slingshot, drives enhancements in productivity, efficiency, speed and quality. Blending advanced code generation with agentic AI and an enterprise-level code library, our engineers use Sapient Slingshot to create high-impact solutions for your business—supporting everything from modernization to development and testing.

The platform includes a chat-based interface, enabling simple prompting and streamlined output generation. Sapient Slingshot features various AI agents that can automate complex development processes, drawing from a Publicis Sapient code repository to deliver industry-specific solutions rooted in our extensive client work.

#### **SAPIENT SLINGSHOT KEY FEATURES:**